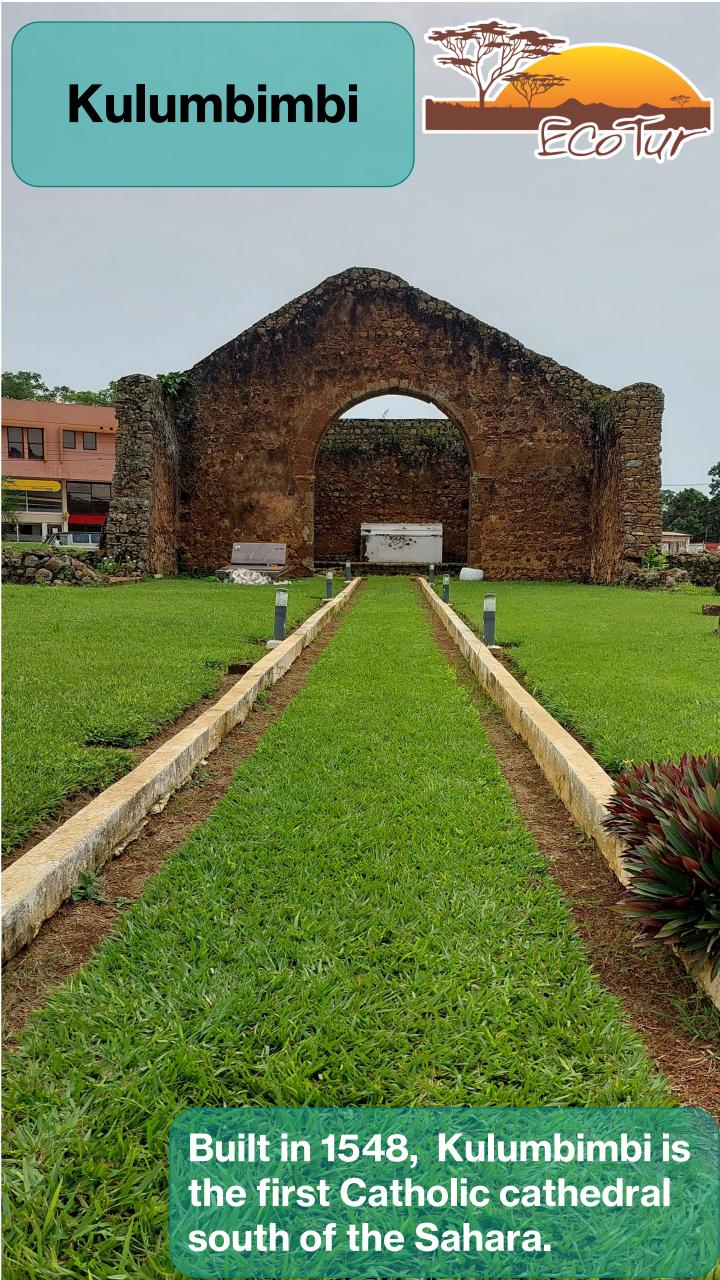

## 3 Day **Trip**



- Kifangondo
- Soyo
- **Nzau Évua Caves**



For tour dates and pricing please contact us. Includes - transport in fully equipped air conditioned 4x4 vehicles with comfortable individual seats with arm rests (satellite phone, radio, 1st aid kit, recovery equipment etc) with English / Portuguese speaking driver guides, Refreshments in the car, accommodation and meals as indicated, park fees and tolls where necessary.

## Kifangondo





The huge bronze monument commemorating the decisive battle of Kifangondo, fought between FNLA and MPLA. One of the most important battles in the history of Angola.