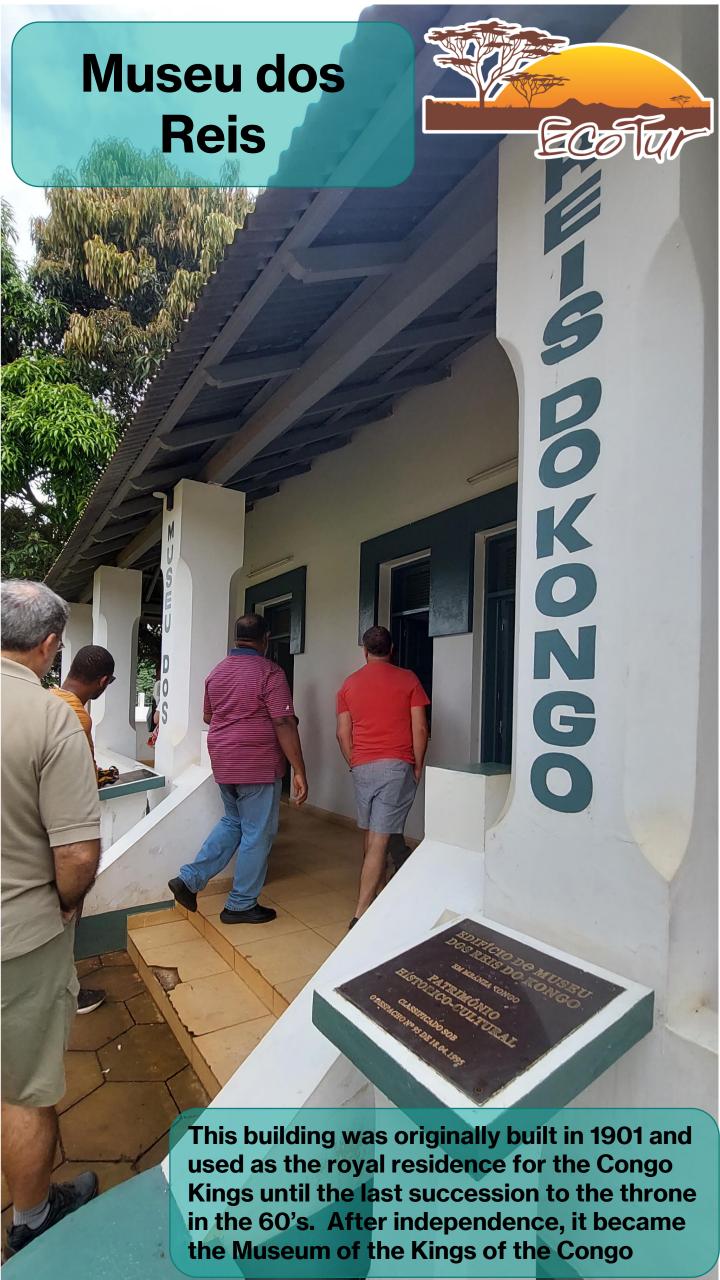

## 3 Day **Trip**



- Kifangondo
- Soyo
- **Nzau Évua Caves**



For tour dates and pricing please contact us. Includes - transport in fully equipped air conditioned 4x4 vehicles with comfortable individual seats with arm rests (satellite phone, radio, 1st aid kit, recovery equipment etc) with English / Portuguese speaking driver guides, Refreshments in the car, accommodation and meals as indicated, park fees and tolls where necessary.

## Kifangondo





The huge bronze monument commemorating the decisive battle of Kifangondo, fought between FNLA and MPLA. One of the most important battles in the history of Angola.