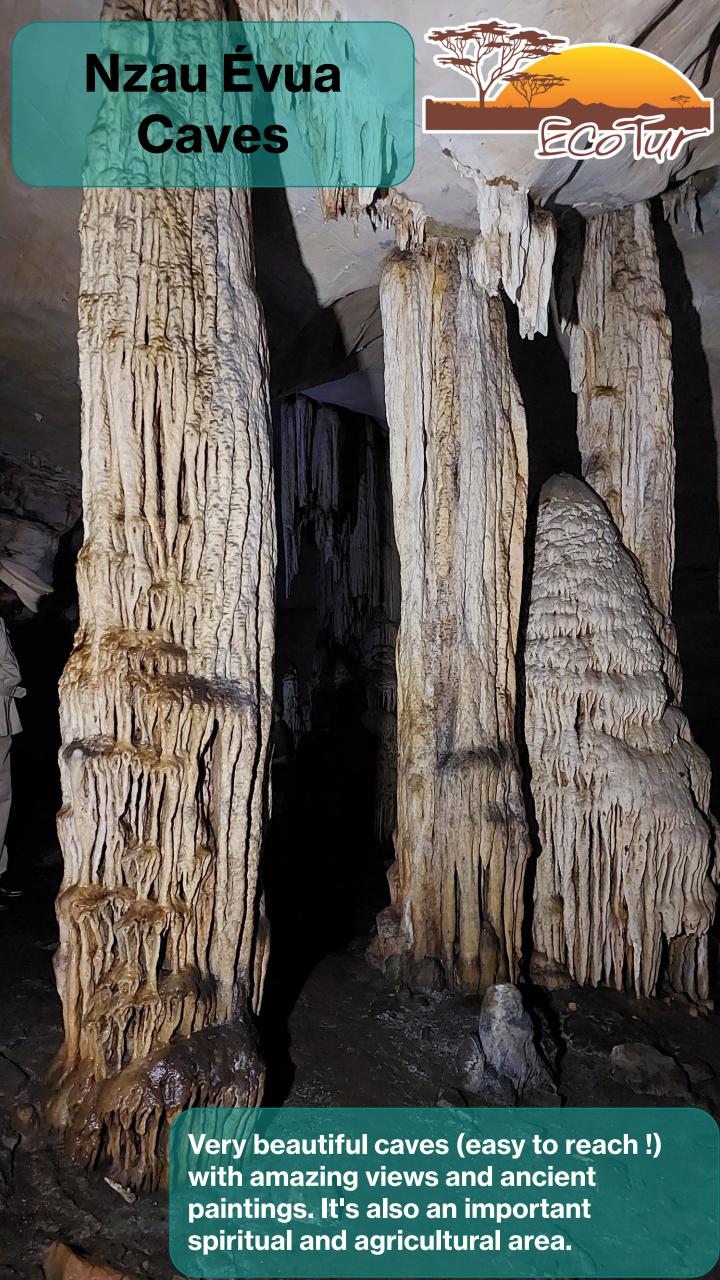

## 3 Day **Trip**

- Kifangondo
- Soyo
- **Nzau Évua Caves**

For tour dates and pricing please contact us. Includes - transport in fully equipped air conditioned 4x4 vehicles with comfortable individual seats with arm rests (satellite phone, radio, 1st aid kit, recovery equipment etc) with English / Portuguese speaking driver guides, Refreshments in the car, accommodation and meals as indicated, park fees and tolls where necessary.