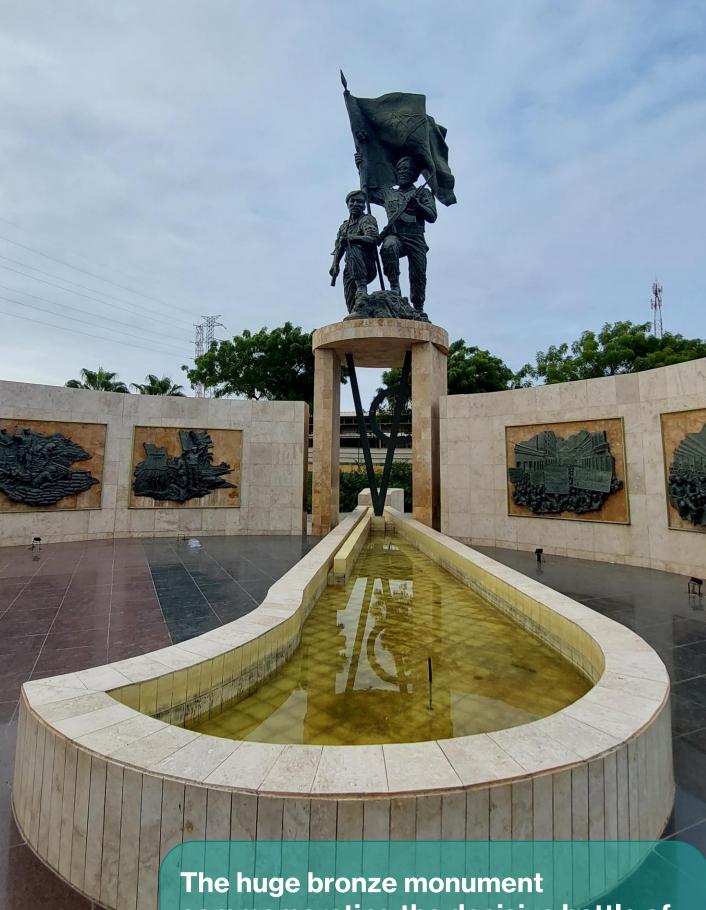

## Kifangondo

The huge bronze monument commemorating the decisive battle of Kifangondo, fought between FNLA and MPLA. One of the most important battles in the history of Angola.